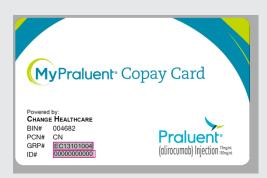

- Copy of **PRALUENT** prescription label (prescription receipt from the pharmacy that includes name and address of pharmacy, dosing, and days supply).
- □ Please fill in the following information in the boxes below, or provide a copy of the front of your copay card. See image at right for reference.

| Group #: 🖪 🖸 🗌 🔲 🔲 🔲 🔲 🔲 |
|--------------------------|
|                          |

Submit reimbursement request and attachments via mail or fax. Mail: MyPRALUENT Copay Reimbursement Program, 200 Jefferson Park, Whippany, NJ 07981 Fax: 1-908-809-6249